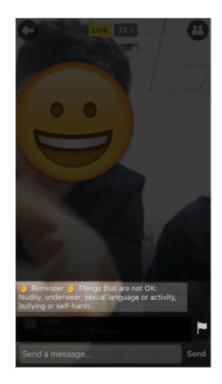

Safety promts: To help teens to stay safe there are safety prompts that come up every time they live stream which highlights Yubo's community features.