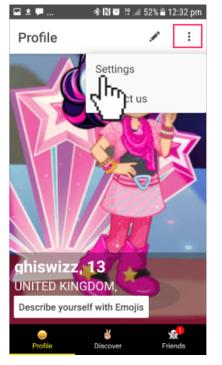

#### What do I need?

A Yubo account (username and password)

Manage location sharing: Tap the three-dot icon at the top of the profile screen. Select Settings from the drop-down menu. Once on the Settings page ensure the 'Hide my city' option is swiped on.