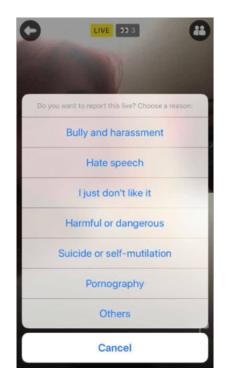

Report and flag content: To report a picture tap on the threedot icon and you will see a menu where you can select a reason why it's inappropriate. You can also report a live stream by tap the same icon to see the menu. Visit Yubo's safety centre for more support: safety.yubo.live