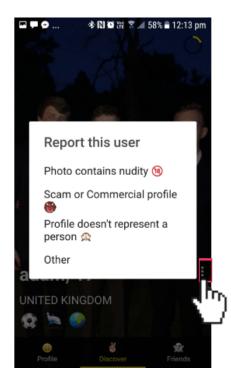

Report and flag content: To report a picture tap on the threedot icon and you will see a menu where you can select a reason why it's inappropriate. You can also report a live stream by tap the same icon to see the menu. Visit Yubo's safety centre for more support: safety.yubo.live